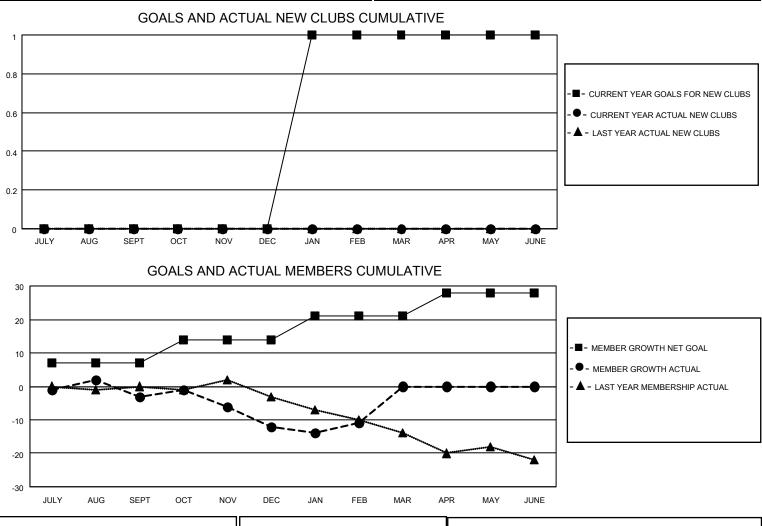

## LOCATION NEBRASKA

District 38 N

Results as of: 2/28/2022

| Clubs                 |               |           |               | Members               |                        |                         |                                                    |
|-----------------------|---------------|-----------|---------------|-----------------------|------------------------|-------------------------|----------------------------------------------------|
| RESULTS FOR 2021-2022 |               |           |               | RESULTS FOR 2021-2022 |                        |                         |                                                    |
| QUARTER               | NEW CLUB GOAL | NEW CLUBS | DROPPED CLUBS | QUARTER               | BER GROWTH NET<br>GOAL | MEMBER GROWTH<br>ACTUAL | DROPPED<br>MEMBERS ACTUAL<br>(including transfers) |
| JULY/AUG/SEPT         | 0             | 0         | 0             | JULY/AUG/SEPT         | 7                      | 13                      | 14                                                 |
| OCT/NOV/DEC           | 0             | 0         | 0             | OCT/NOV/DEC           | 7                      | 15                      | 24                                                 |
| JAN/FEB/MAR           | 1             | 0         | 0             | JAN/FEB/MAR           | 7                      | 5                       | 3                                                  |
| APR/MAY/JUNE          | 0             | 0         | 0             | APR/MAY/JUNE          | 7                      | 0                       | 0                                                  |